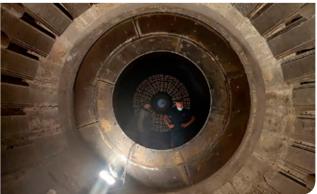

- **Optimisation** of operation, through appropriate changes: to the working parameters (power/speed), the configuration of the internal lining and the type and level of the grinding media;
- Mechanical and/or electrical modification, such as: installation of an intermediate diaphragm, change from fixed to variable speed, replacement of the control panel with one of the latest generation;
- **Increasing** the capacity of the grinding line with the introduction of a new MMC module, which can be installed either "in-line" with the existing mill or "stand-alone".