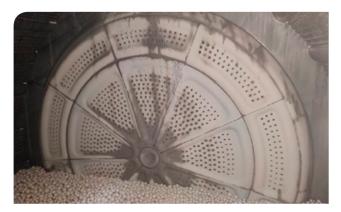

- **Optimisation** of operation, through appropriate changes: to the working parameters (power/speed), the configuration of the internal lining and the type and level of the grinding media;
- Mechanical and/or electrical modification, such as: installation of an intermediate diaphragm, change from fixed to variable speed, replacement of the control panel with one of the latest generation;
- **Increasing** the capacity of the grinding line with the introduction of a new MMC module, which can be installed either "in-line" with the existing mill or "stand-alone".