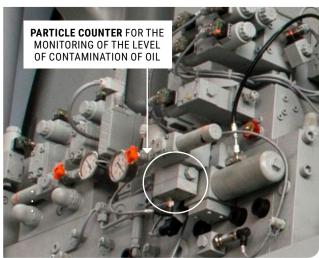

## Technical features

Particulate monitoring section with oil contaminants information display. Thanks to the impurities monitoring system, the operator has the ability to constantly keep the state of the machine under control. When necessary, the program automatically notifies the operator to connect the flushing unit via the "Plug and Play" connector, which guarantees a correct installation without causing contaminants to enter the circuit.