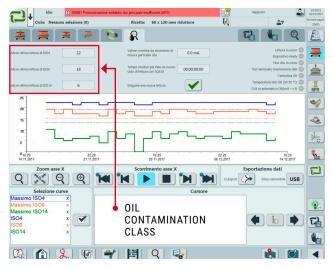

## Technical features

Particulate monitoring section with oil contaminants information display. Thanks to the impurities monitoring system, the operator has the ability to constantly keep the state of the machine under control. When necessary, the program automatically notifies the operator to connect the flushing unit via the "Plug and Play" connector, which guarantees a correct installation without causing contaminants to enter the circuit.